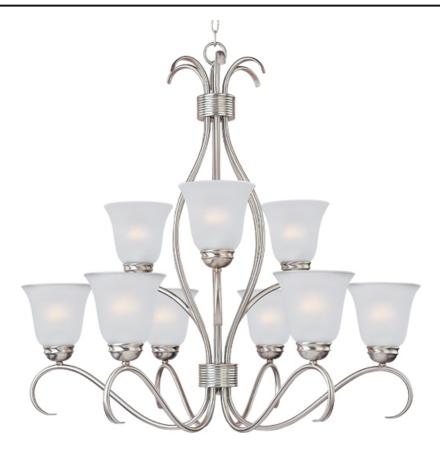

## **PRODUCT DESCRIPTION**

Contemporary collection with sweeping arms and clean lines. Offered in Ice glass and Satin Nickel finish or Wilshire glass and Oil Rubbed Bronze finish.

INPUT VOLTAGE

:120V

: 9 x 60W Incandescent E26 Medium , 540W Total BULB INCLUDED : (Not Included) :Yes

## **FINISHES OPTION**

GLASS Frosted FT

MATERIAL Steel, Glass

RATINGS cETLus Dry Location

ADDITIONAL ADJUSTABLE OPERATING TEMPERATURE: -20°C (-4°F), 40°C (104°F)

Always consult a qualified electrician before installing any lighting product.