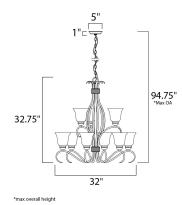

## MEASUREMENTS

DIMENSION

MAX OAH

CANOPY

BULB

DIMMABLE

: 32" L x 32" W x 32.75" H : 94.75" OAH : 5" W x 1" H x 5" L

HANGING WEIGHT : 19.38 lb LAMPING